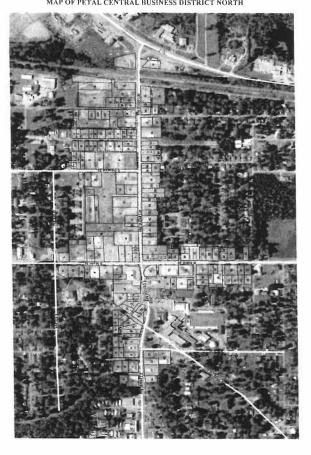

### ARTICLE 2. CENTRAL BUSINESS DISTRICT DESIGNATED

For the purpose of this Policy, the Petal Central Business District North is defined as follows:

Parcel Numbers 1, 2, 43-74, 74.01, 74.02, 74.03, 74.04, 75-83, 85.0, 85-89, 90.01 between Highway 11 and South George Street that are traditionally held as commercial, retail, or mercantile property.

arcel Numbers 1-13, 12.02, 27, 29-36, 36.01, 36.02, and 37-42 between South George Street and South fain Street that are traditionally held as commercial, retuil, or mercantile property. Main Street that are tra

Parcel Numbers 9, 10, 27-29, 55-61, 65, 66, 66,01, 67-72, 76-79, 81-87, 89, and 96-103 between East Central Avenue and East 4th Avenue that are traditi anally held as commercial, retail, or mercantile property

1

Parcel Numbers 219-224 between East Central Avenue and Old Richton Road that are traditionally held

Parcel Numbers 153-170, and 176-180 on the East side North Main Street that are traditionally held as commercial, retail, or mercantile property.

Parcel Numbers 28, 29, 102-106, 136-137, 139, 160-165, 197-221, 223, 250.01, 250-254, 291-293, and 295 between flighway 11 and the West side North Main Street that are traditionally held as commercial retail, or mercantile property.

\*A map of the Petal Central Business District North is attached hereto and incorporated herein as an exhibit B.

\*These parcel numbers are subject to change at the discretion of the city of Petal for any reason

Exhibit B. MAP OF PETAL CENTRAL BUSINESS DISTRICT NORTH

**THIS** 

**PAGE** 

**LEFT** 

**BLANK** 

**INTENTIONALLY**